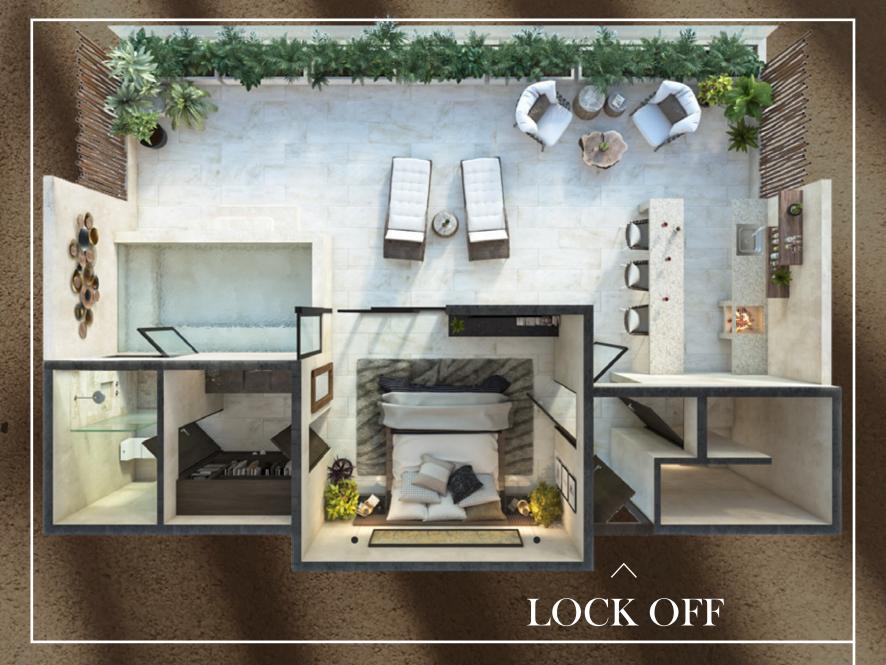

### LOCK OFF SYSTEM

The "LOCK OFF" units are made up of two independent units connected by a door,

1 hotel room and
a 1 bedroom apartment.
Each of them counts
with its own bathroom and terrace.

one hotel room

ENTRANCE

one bedroom unit

### VERSATILE SPACE

It can be a comfortable living room or become a Additional ROOM with space to store clothes and its own bathroom. So you can DOUBLE the possibilities of your department.

#### 3 PROPERTIES IN ONE

Enjoy your private spacewhile increasing your income renting other sections of your apartment.

one hotel room

one bedroom unit

a one bedroom apartment with terrace and plunge pool