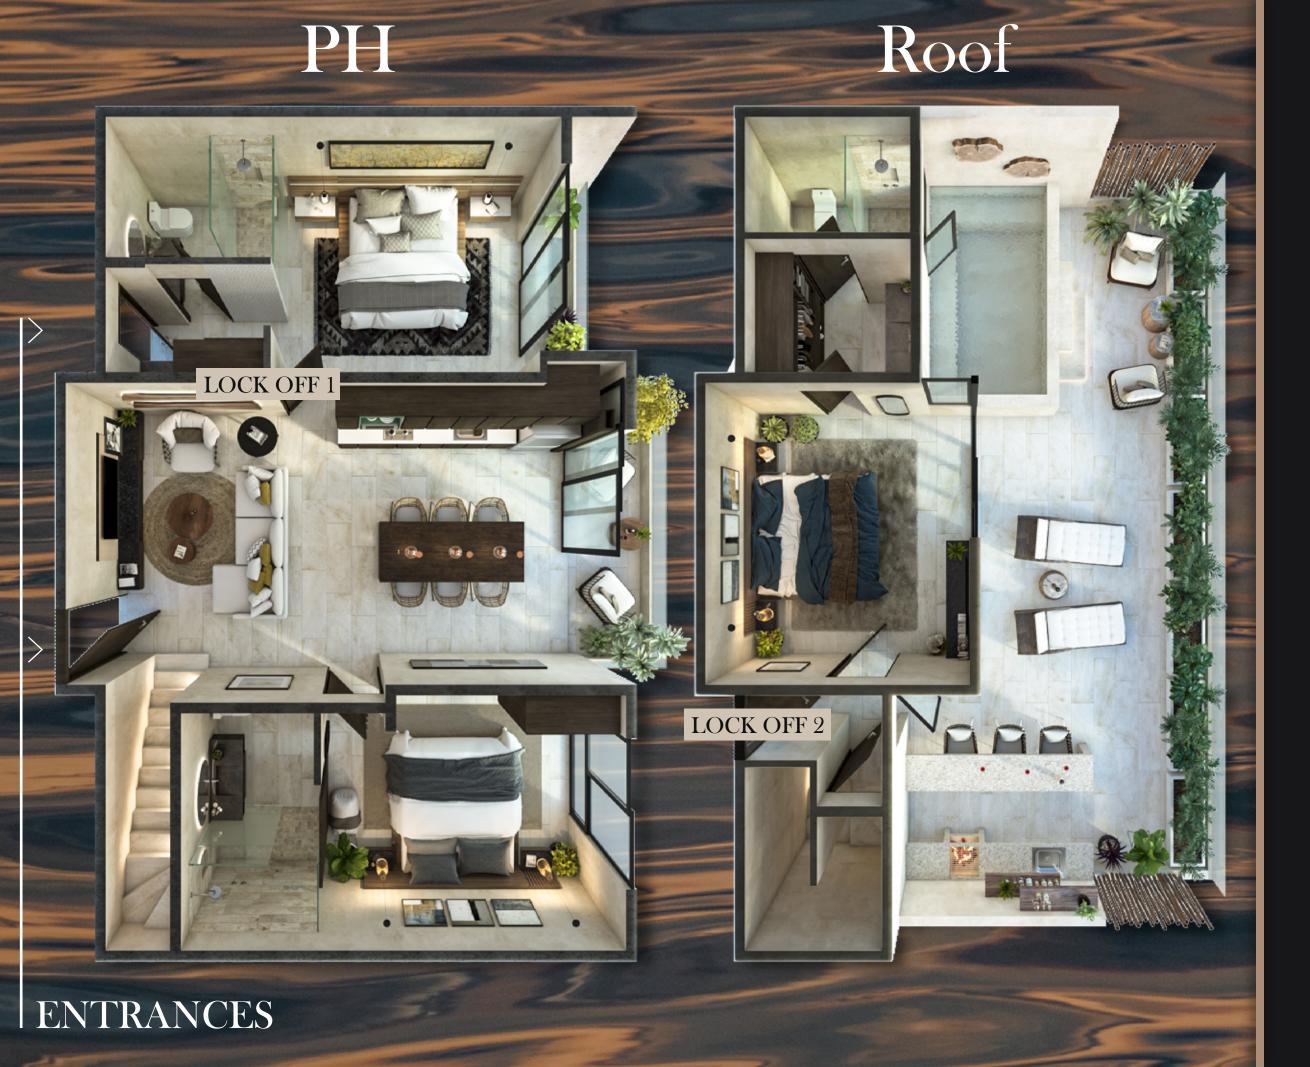

### PENTHOUSE R 2

3 Bedrooms + lock off

INTERIOR 950 sqft > PH 386 sqft > Roof

EXTERIOR 95 sqft > PH 596 sqft > Roof

TOTAL 2027 sqft

500,675 usd

### LOCK OFF SYSTEM

The "LOCK OFF" units are made up of two independent units connected by a door,

1 hotel room and
a 1 bedroom apartment.
Each of them counts
with its own bathroom and terrace.

one hotel room