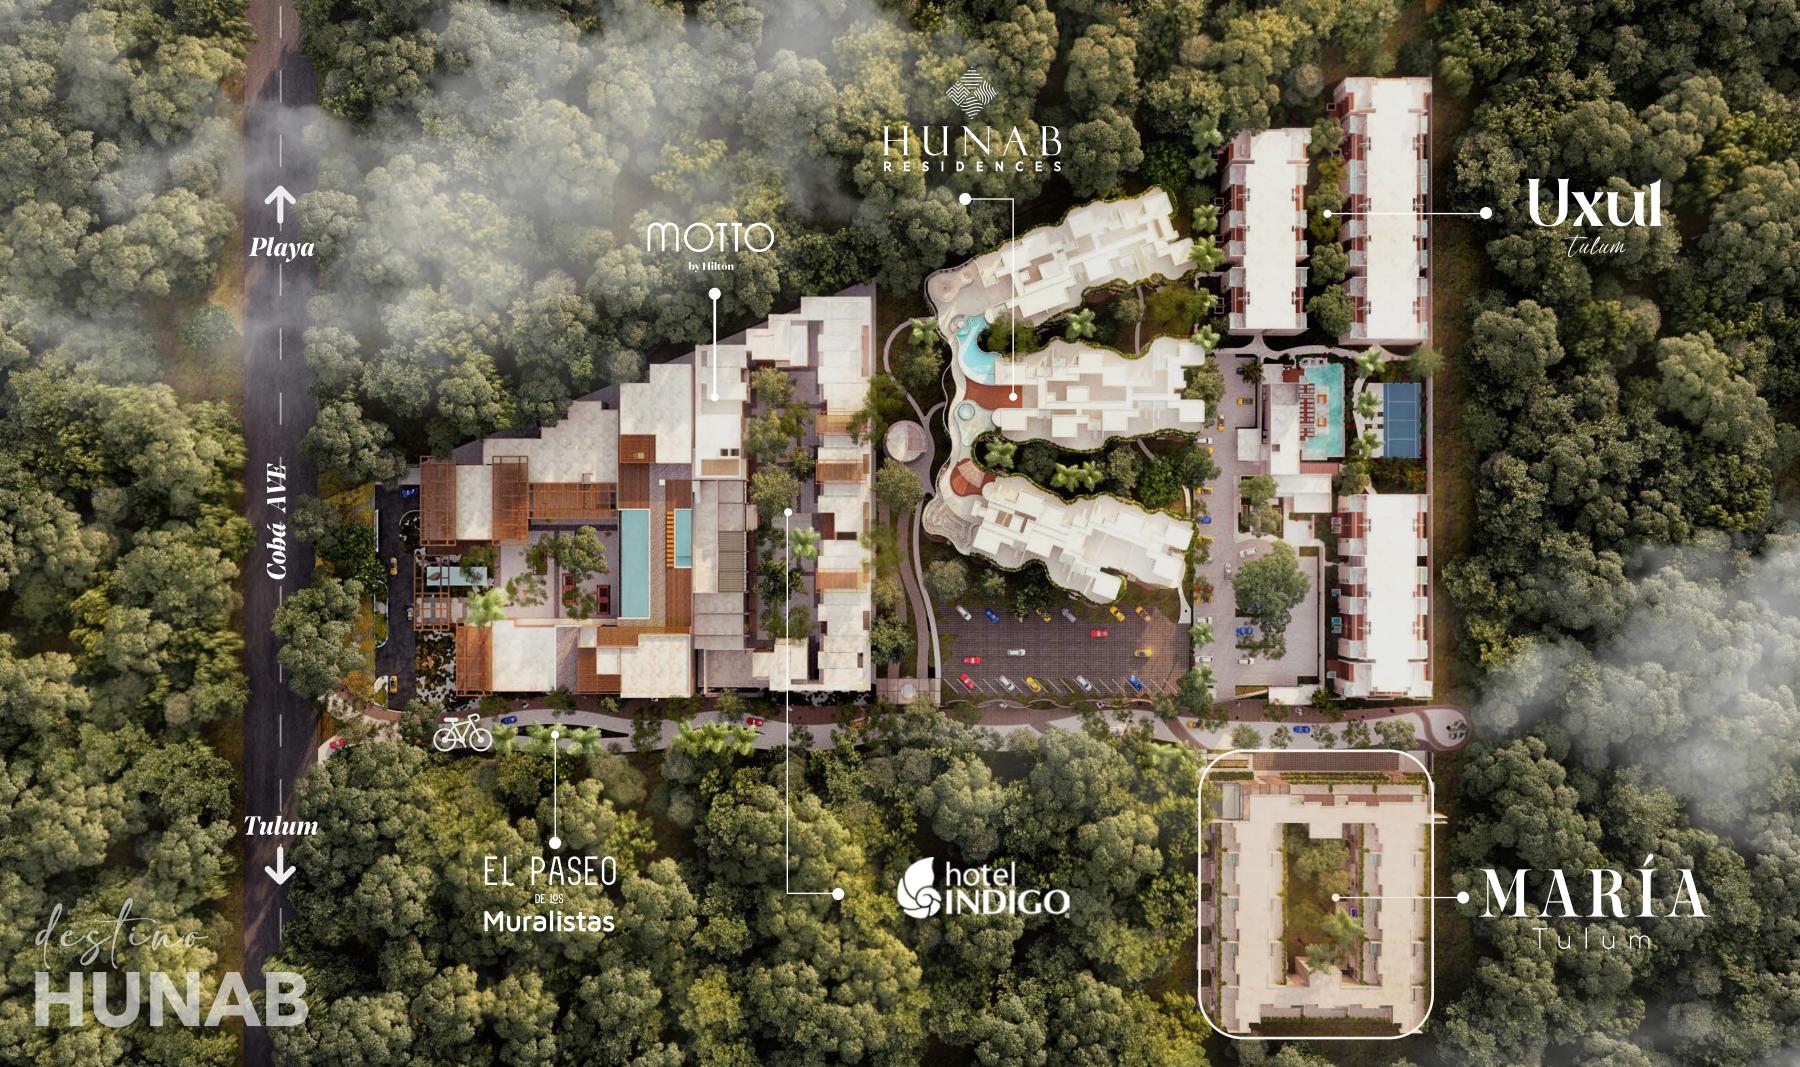

### • LOCATION

# EL PASEO DE LOS MURALISTAS HUNAB \*All images are illustrative.