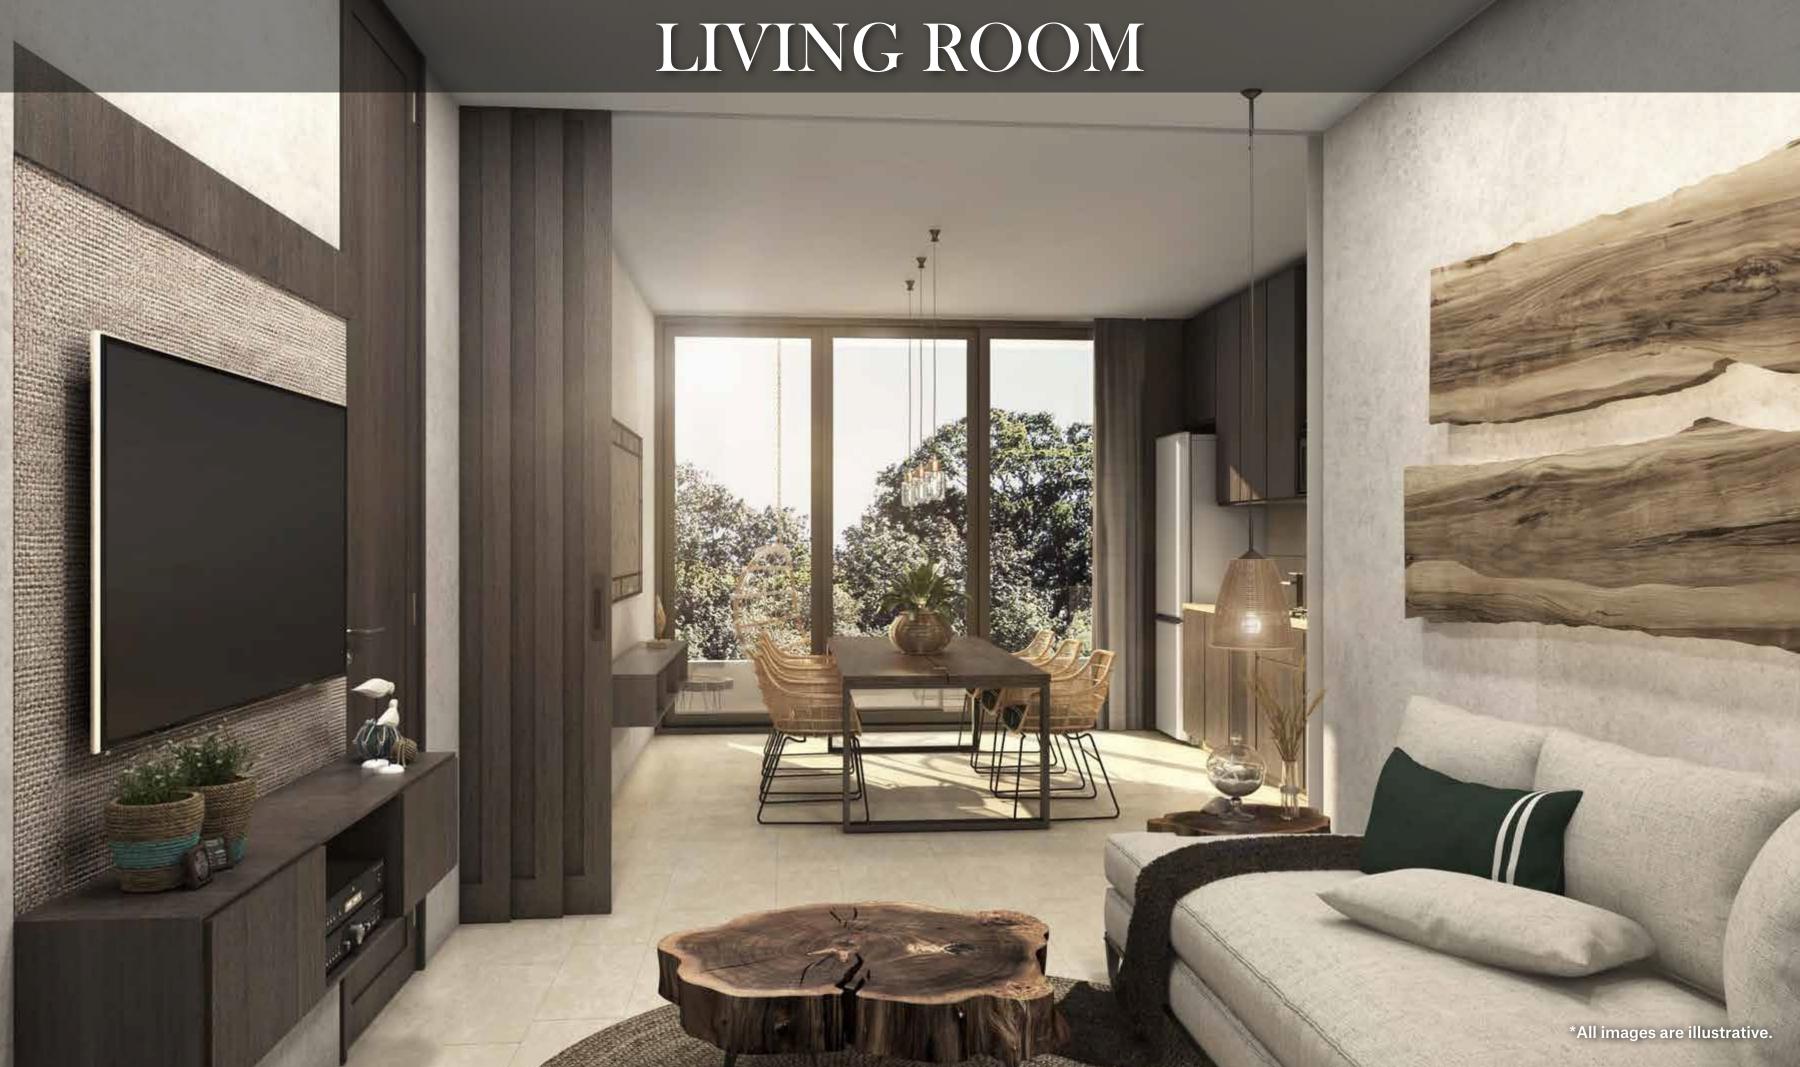

### EQUIPPED, FURNISHED & DECORATED floor to ceiling windows "Travertine" marble on bathroom walls and floors King size bed

ALL THE EXPOSED DESIGNS ARE A REPRESENTATION OF THE PROJECTS, SO THE DESIGN, MEASURES, FINISHES AND OTHER FINAL ELEMENTS COULD SUFFER MODIFICATIONS, NOT SUBSTANTIAL, IN CASE IT IS REQUIRED TO ADJUST TO THE GENERAL PROJECT.