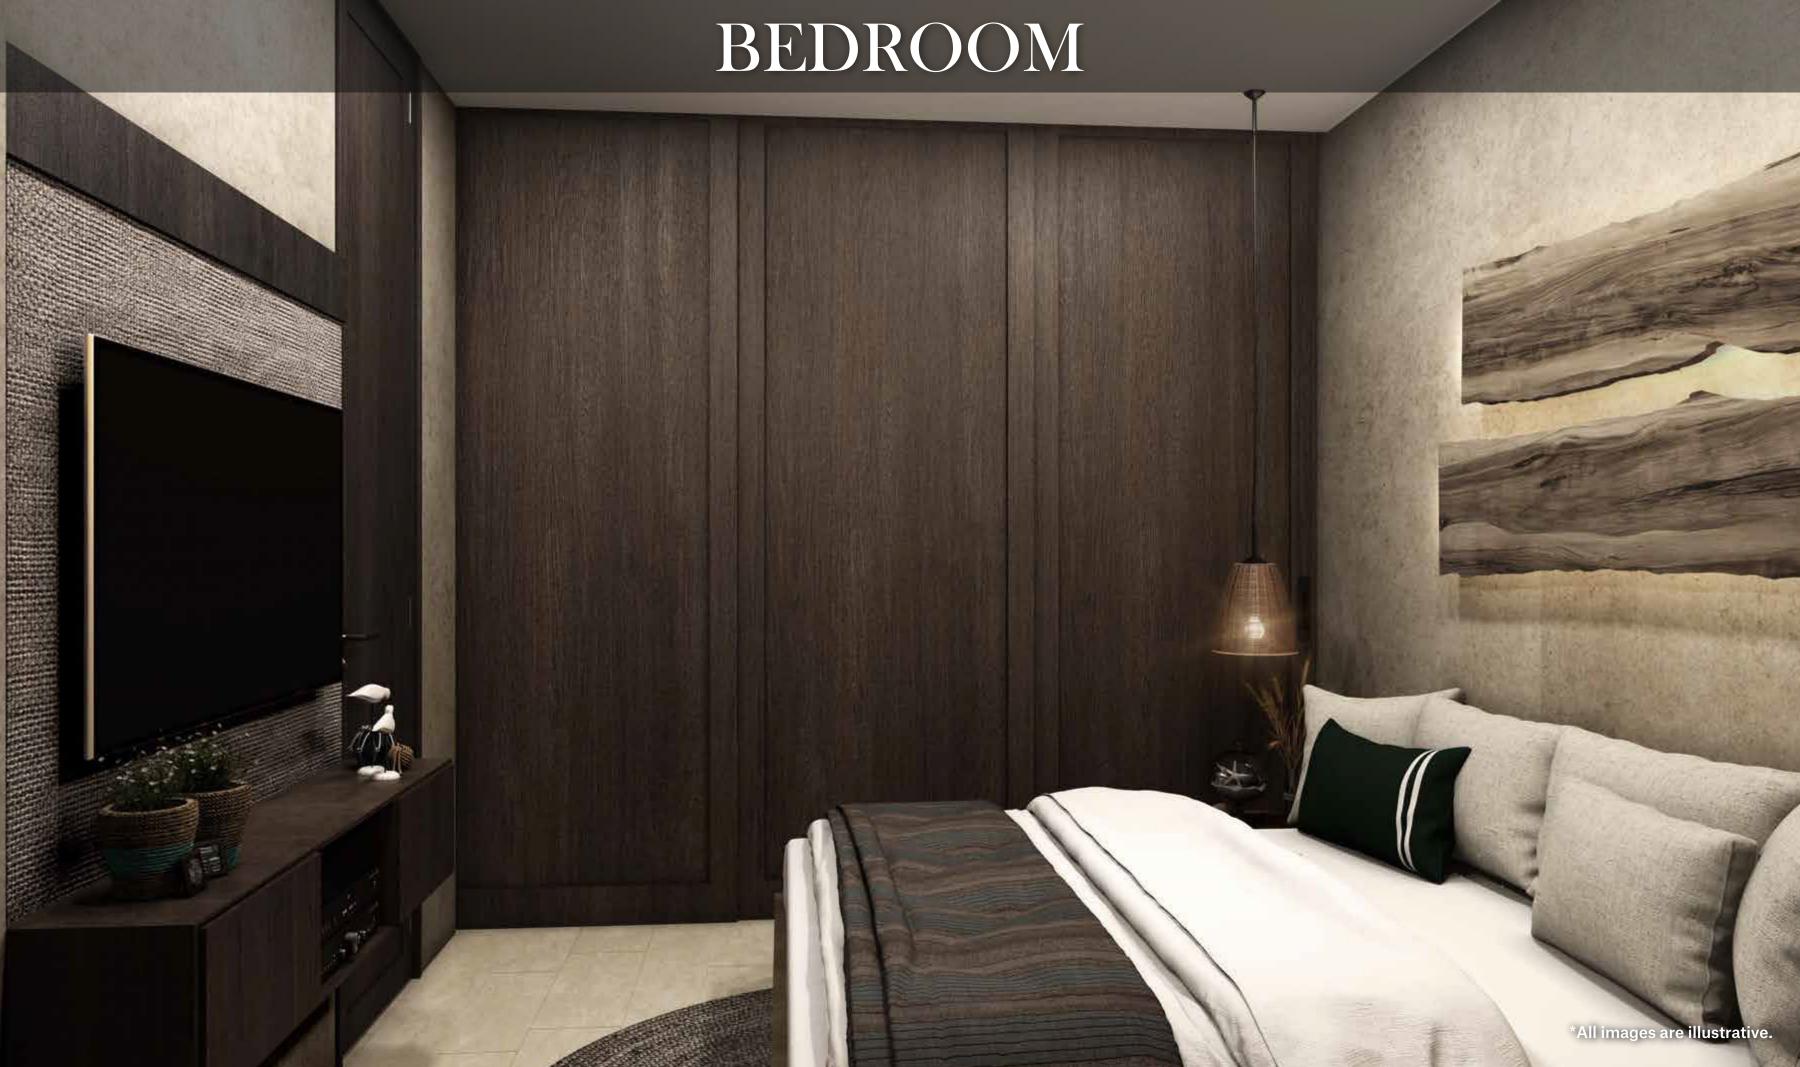

### EQUIPPED, FURNISHED & DECORATED floor to ceiling windows "Travertine" marble on bathroom walls and floors King size bed

ALL THE EXPOSED DESIGNS ARE A REPRESENTATION OF THE PROJECTS, SO THE DESIGN, MEASURES, FINISHES AND OTHER FINAL ELEMENTS COULD SUFFER MODIFICATIONS, NOT SUBSTANTIAL, IN CASE IT IS REQUIRED TO ADJUST TO THE GENERAL PROJECT.