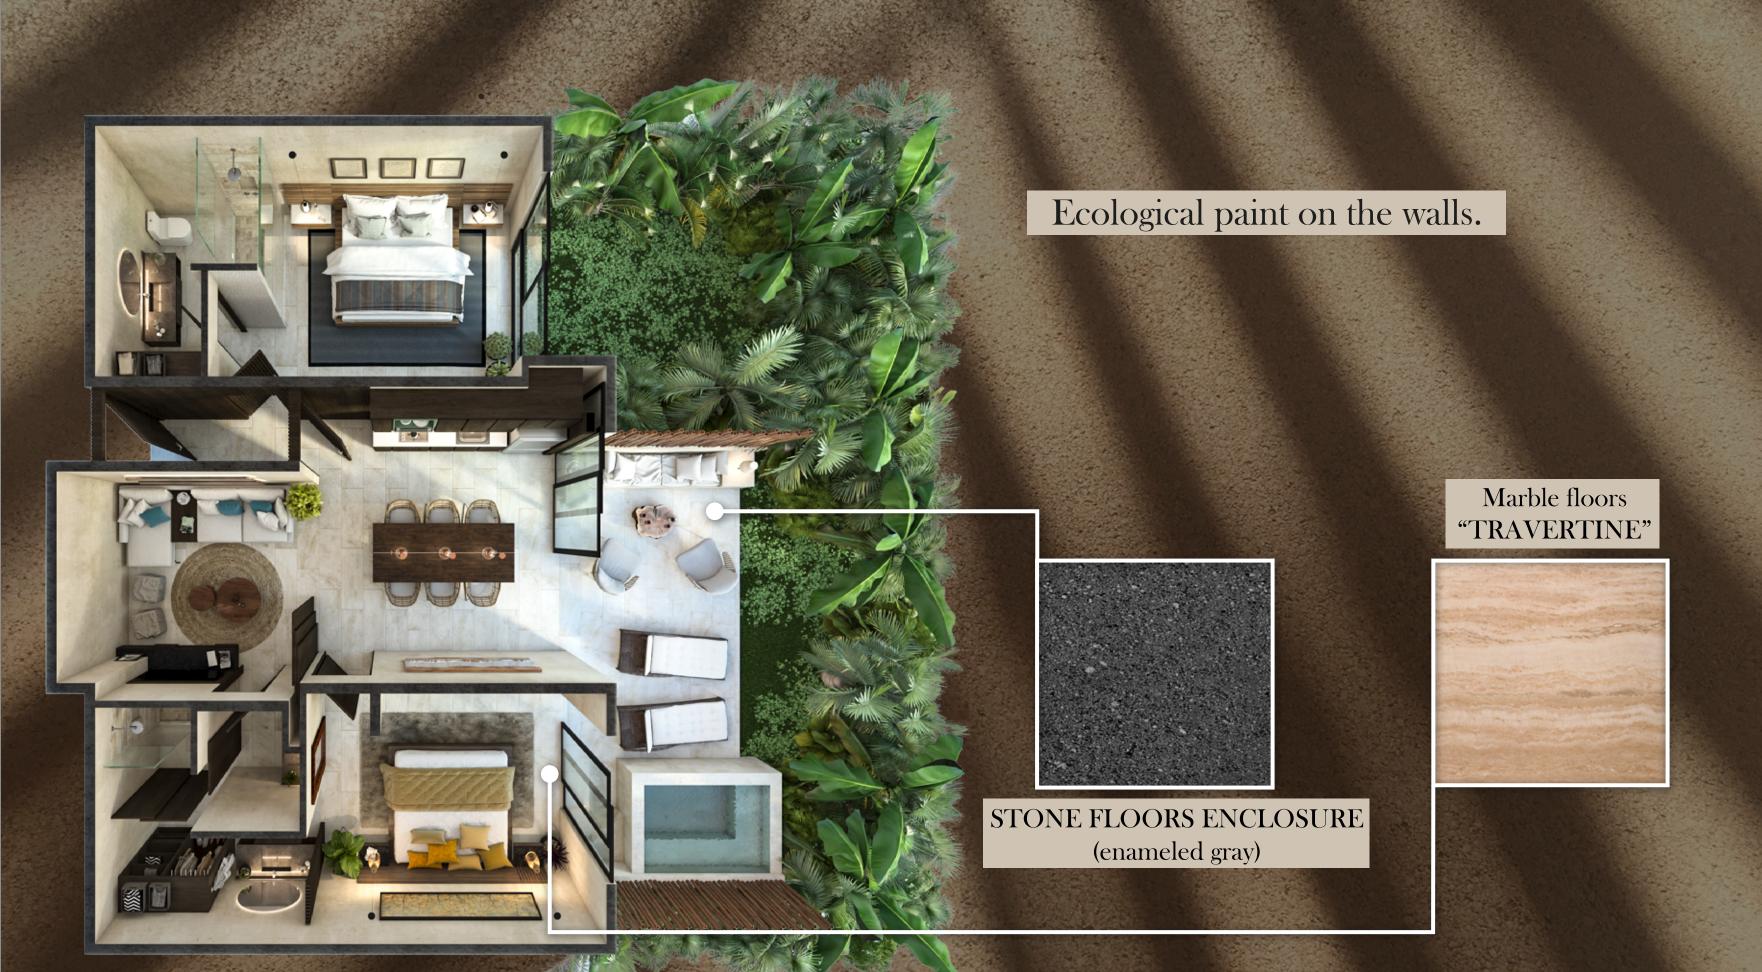

### EQUIPPED, FURNISHED & DECORATED floor to ceiling windows "Travertine" marble on bathroom walls and floors King size bed

ALL THE EXPOSED DESIGNS ARE A REPRESENTATION OF THE PROJECTS, SO THE DESIGN, MEASURES, FINISHES AND OTHER FINAL ELEMENTS COULD SUFFER MODIFICATIONS, NOT SUBSTANTIAL, IN CASE IT IS REQUIRED TO ADJUST TO THE GENERAL PROJECT.