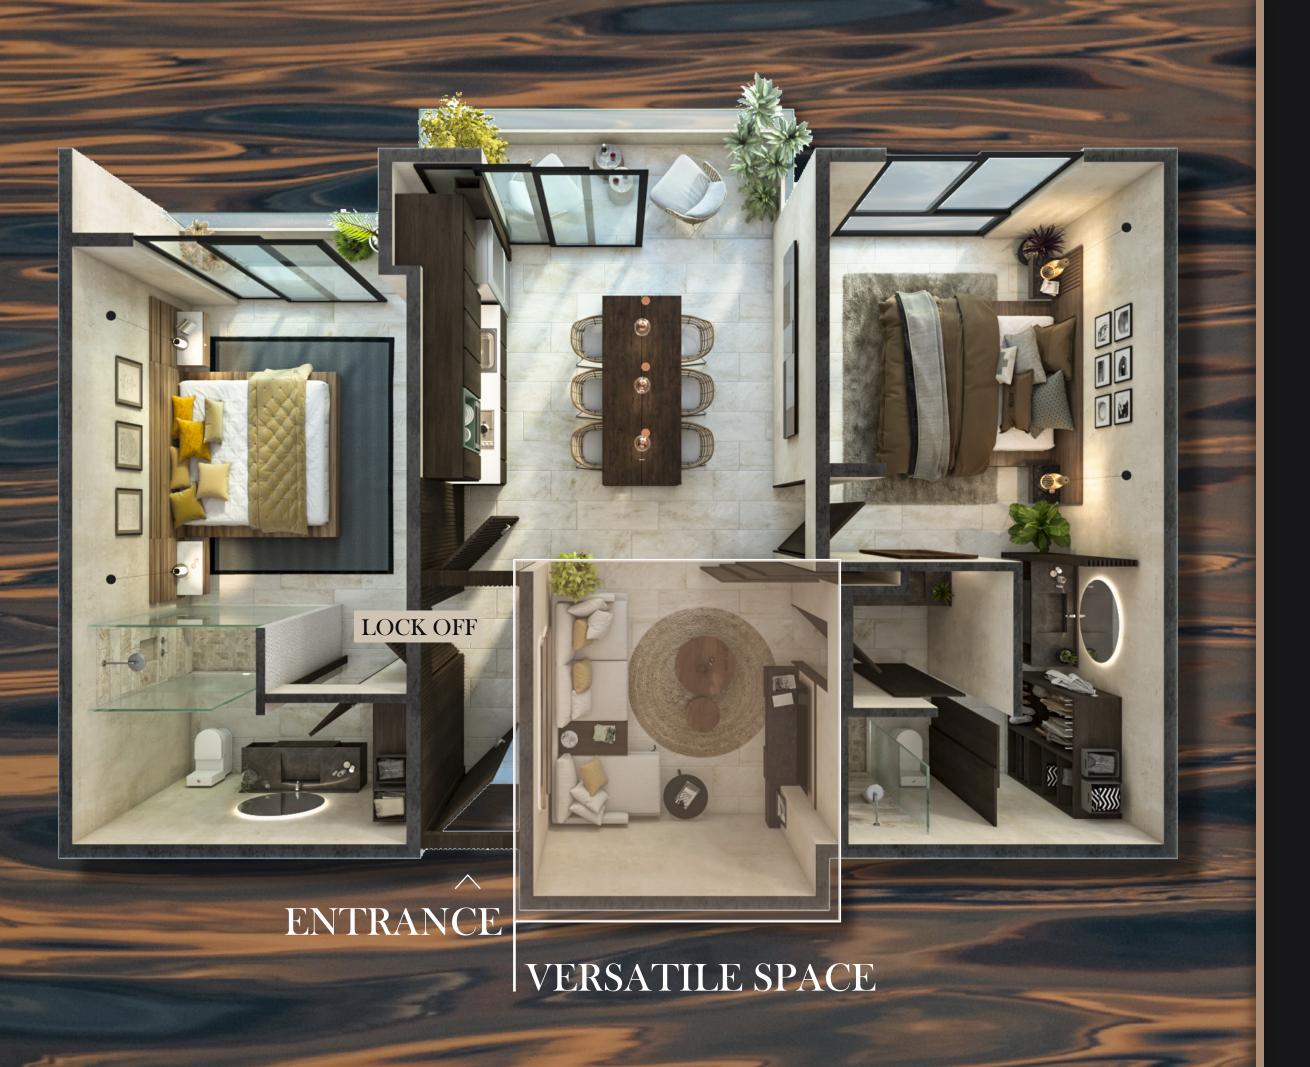

### LOCK OFF SYSTEM

The "LOCK OFF" units are made up of two independent units connected by a door,

1 hotel room and
a 1 bedroom apartment.
Each of them counts
with its own bathroom and terrace.

one hotel room

ENTRANCE

one bedroom unit

### VERSATILE SPACE

It can be a comfortable living room or become a Additional ROOM with space to store clothes and its own bathroom. So you can DOUBLE the possibilities of your department.