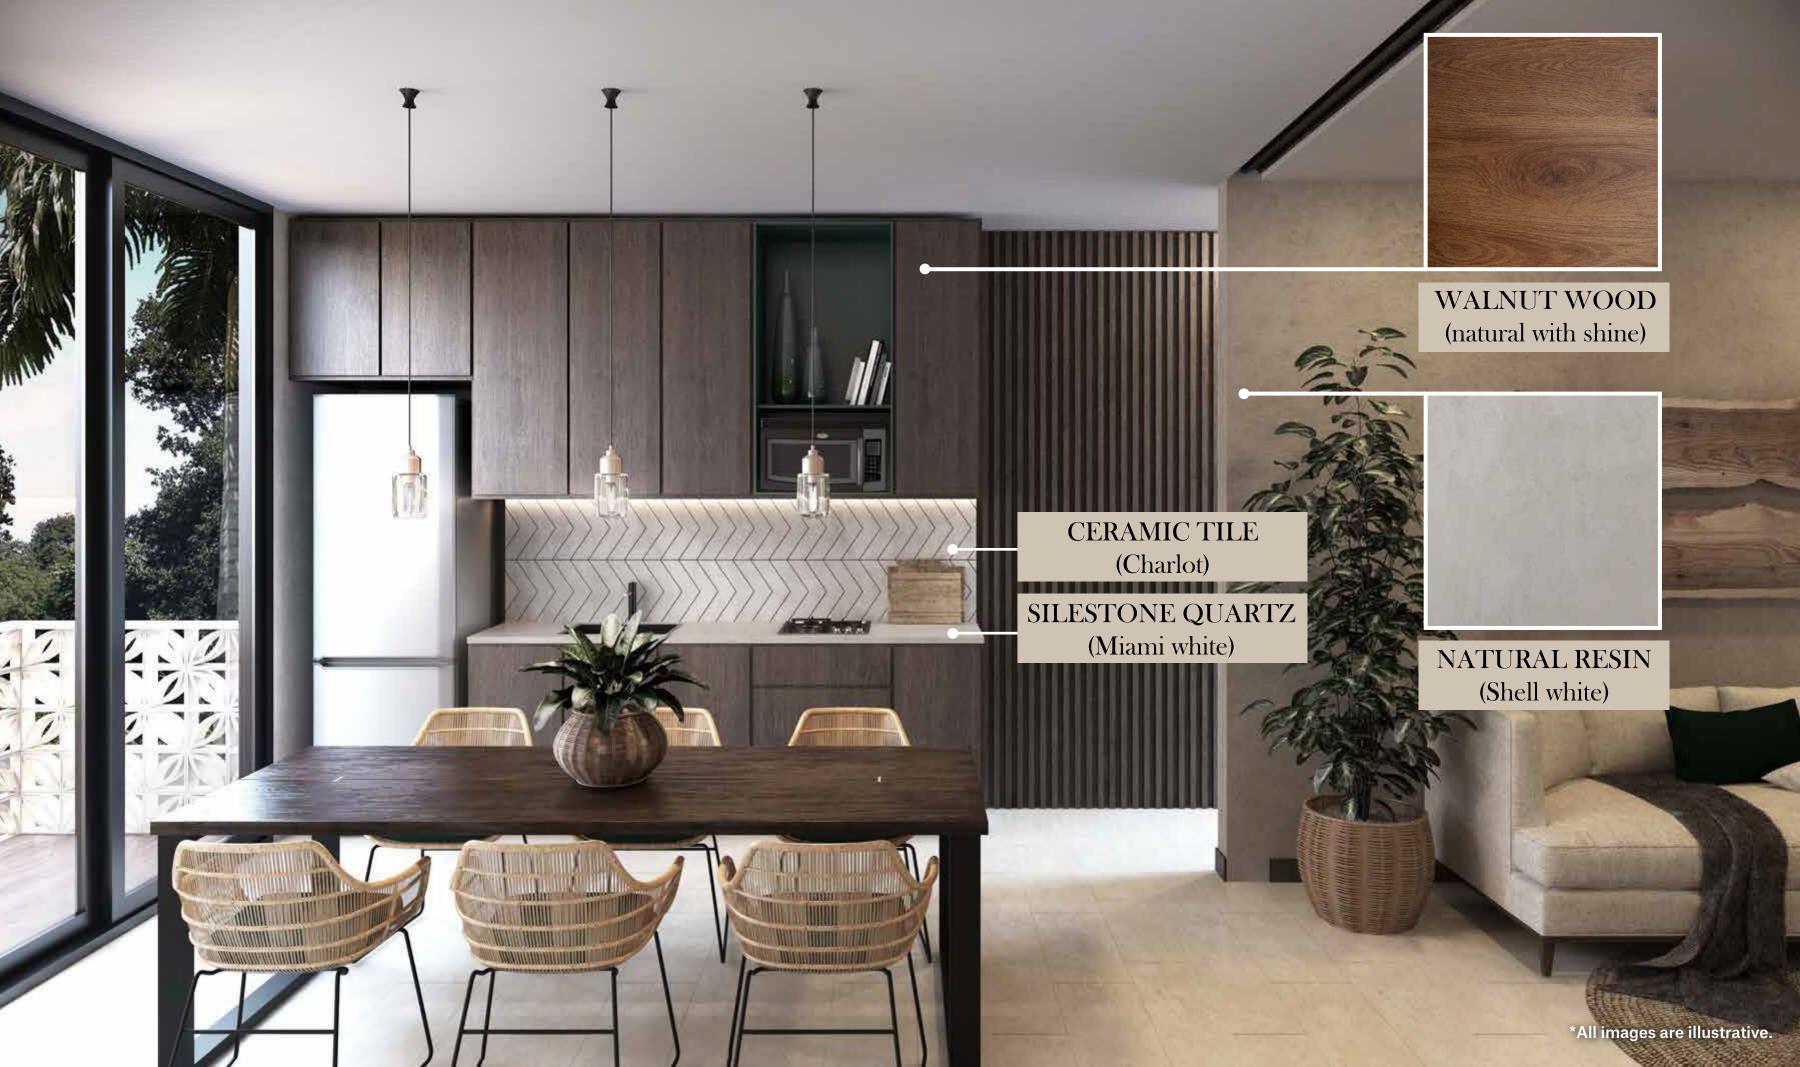

### EQUIPPED, FURNISHED & DECORATED floor to ceiling windows "Travertine" marble on bathroom walls and floors King size bed

ALL THE EXPOSED DESIGNS ARE A REPRESENTATION OF THE PROJECTS, SO THE DESIGN, MEASURES, FINISHES AND OTHER FINAL ELEMENTS COULD SUFFER MODIFICATIONS, NOT SUBSTANTIAL, IN CASE IT IS REQUIRED TO ADJUST TO THE GENERAL PROJECT.