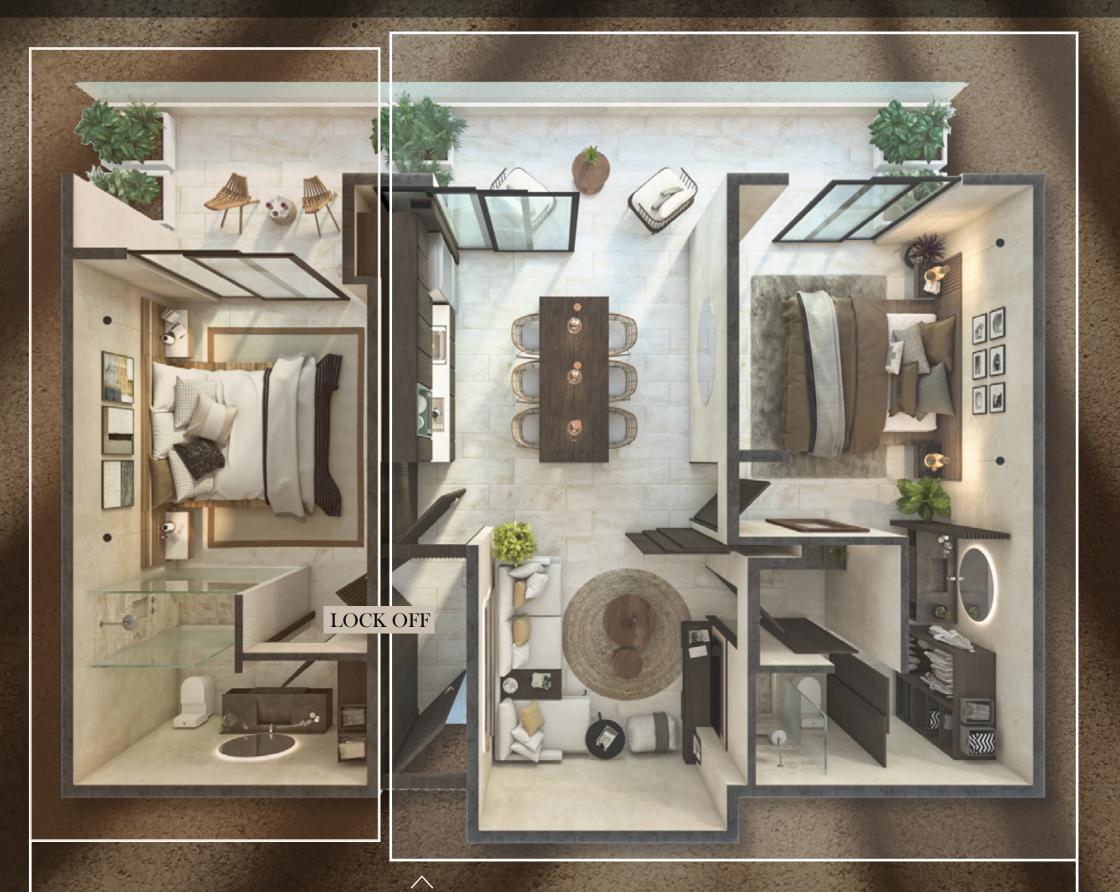

### LOCK OFF SYSTEM

The "LOCK OFF" units are made up of two independent units connected by a door,

1 hotel room and
a 1 bedroom apartment.
Each of them counts
with its own bathroom and terrace.

one hotel room

ENTRANCE

one bedroom unit

### VERSATILE SPACE

It can be a comfortable living room or become a Additional ROOM with space to store clothes and its own bathroom. So you can DOUBLE the possibilities of your department.

#### 3 PROPERTIES IN ONE

Enjoy your private spacewhile increasing your income renting other sections of your apartment.

one hotel room

one bedroom unit

a one bedroom apartment with terrace and plunge pool