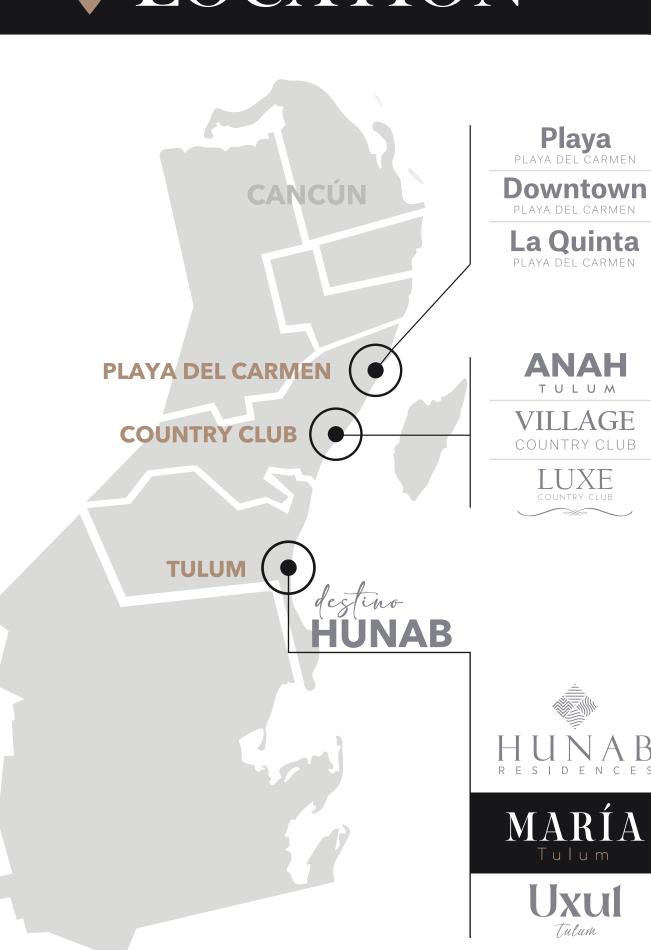

ANAH is one of the main development drivers in the Riviera Maya.

### ANAH = your home in Mayan language.

This concept symbolizes the leading spirit of our mission in construction, selling, condo managing and vacation rental with the quality and architectural excellence, which characterizes the group.



360° MODEL Business'units



### • LOCATION







# EL PASEO DE LOS MURALISTAS HUNAB \*All images are illustrative.











### AMENITIES



Cantilever pool



Gym



Subway parking



Pool with jacuzzi



Bike parking



Comercial area



Sky bar



Boutique coffee shop



Pet friendly



Yoga room



Kids club



Spa















### SERVICES



24/7 Security



Transportation to Ziggy's



Vacation rental



**CCTV** 



Cleaning



**Elevator** 



General Maintenance



Concierge















### LOCK OFF SYSTEM



The "LOCK OFF" units are made up of two independent units connected by a door,

1 hotel room and
a 1 bedroom apartment.
Each of them counts
with its own bathroom and terrace.

one hotel room

ENTRANCE

one bedroom unit

### VERSATILE SPACE

It can be a comfortable living room or become a Additional ROOM with s