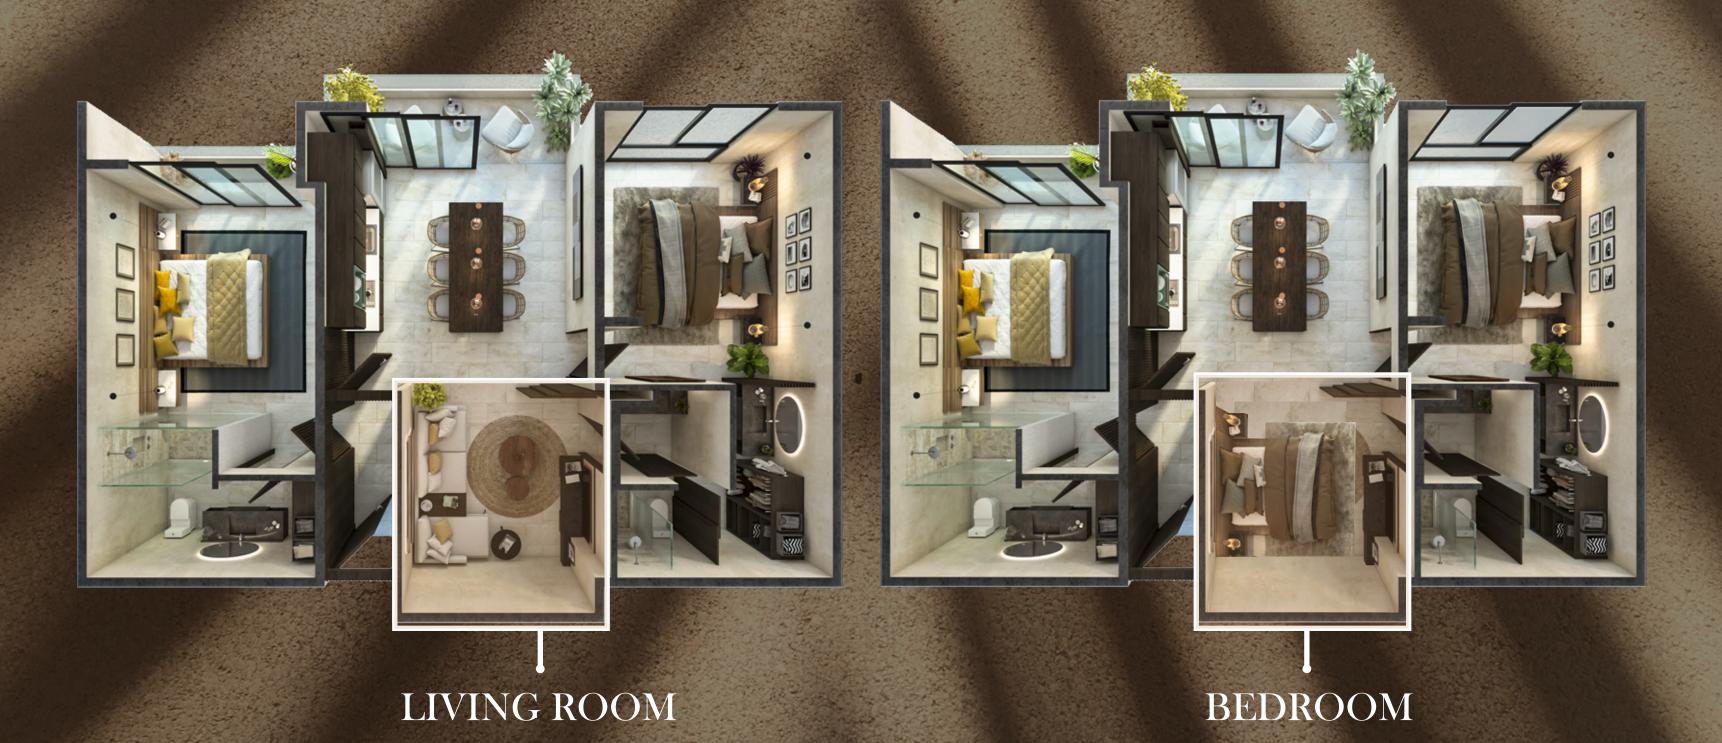

### EQUIPPED, FURNISHED & DECORATED floor to ceiling windows "Travertine" marble on bathroom walls and floors King size bed

ALL THE EXPOSED DESIGNS ARE A REPRESENTATION OF THE PROJECTS, SO THE DESIGN, MEASURES, FINISHES AND OTHER FINAL ELEMENTS COULD SUFFER MODIFICATIONS, NOT SUBSTANTIAL, IN CASE IT IS REQUIRED TO ADJUST TO THE GENERAL PROJECT.