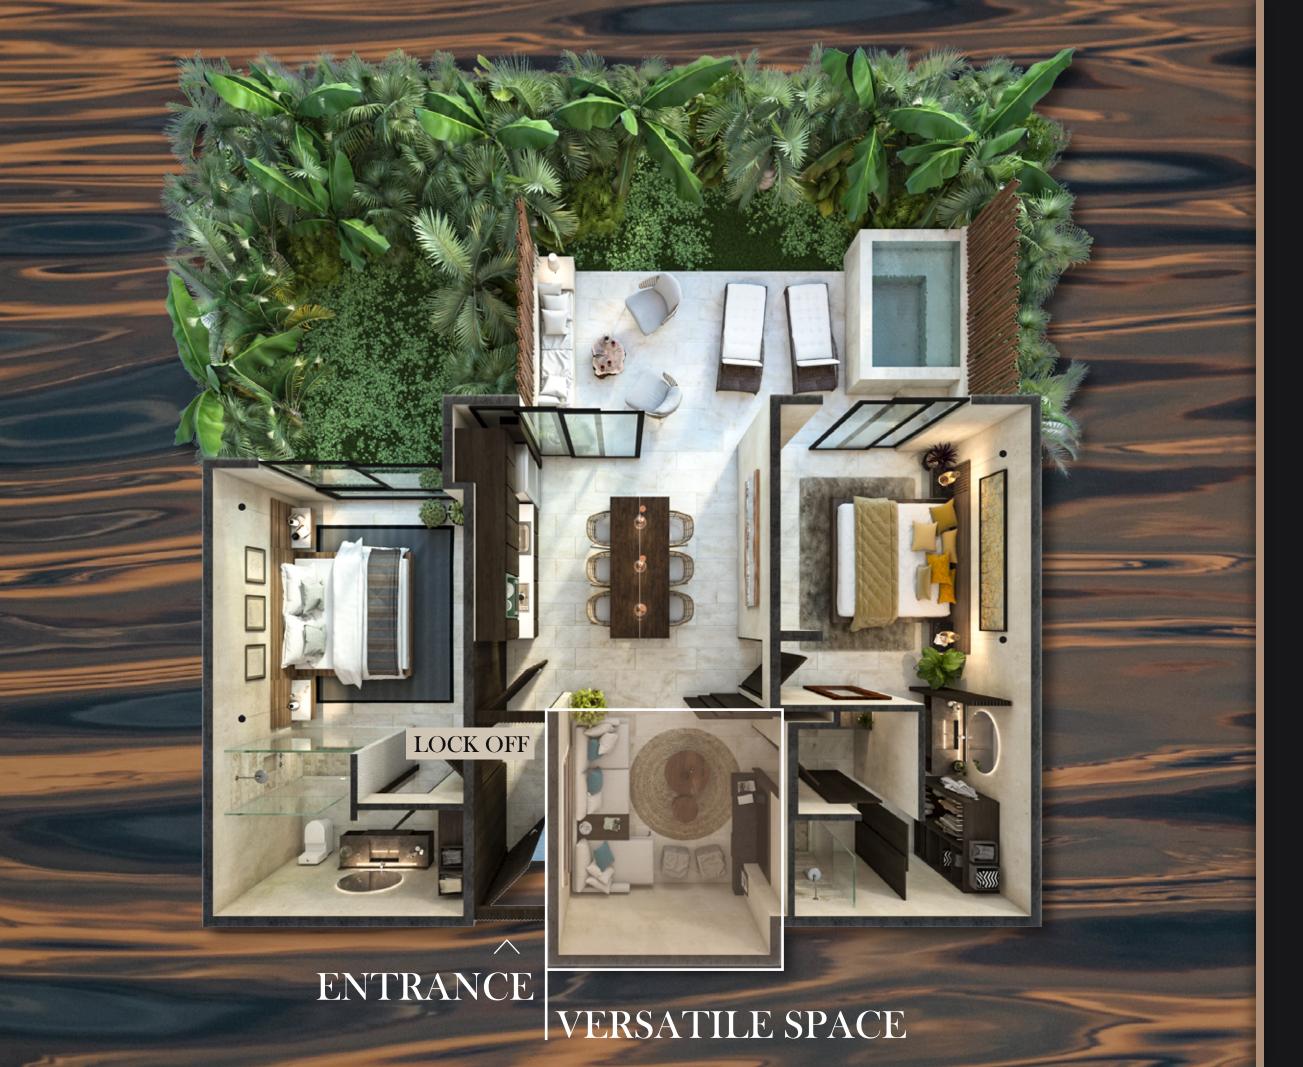

### LOCK OFF SYSTEM

The "LOCK OFF" units are made up of two independent units connected by a door,

1 hotel room and
a 1 bedroom apartment.
Each of them counts
with its own bathroom and terrace.

one hotel room

ENTRANCE

one bedroom unit

### VERSATILE SPACE

It can be a comfortable living room or become a Additional ROOM with space to store clothes and its own bathroom. So you can DOUBLE the possibilities of your department.

#### 3 PROPERTIES IN ONE

Enjoy your private spacewhile increasing your income renting other sections of your apartment.

one hotel room

one bedroom unit

a one bedroom apartment with terrace and plunge pool