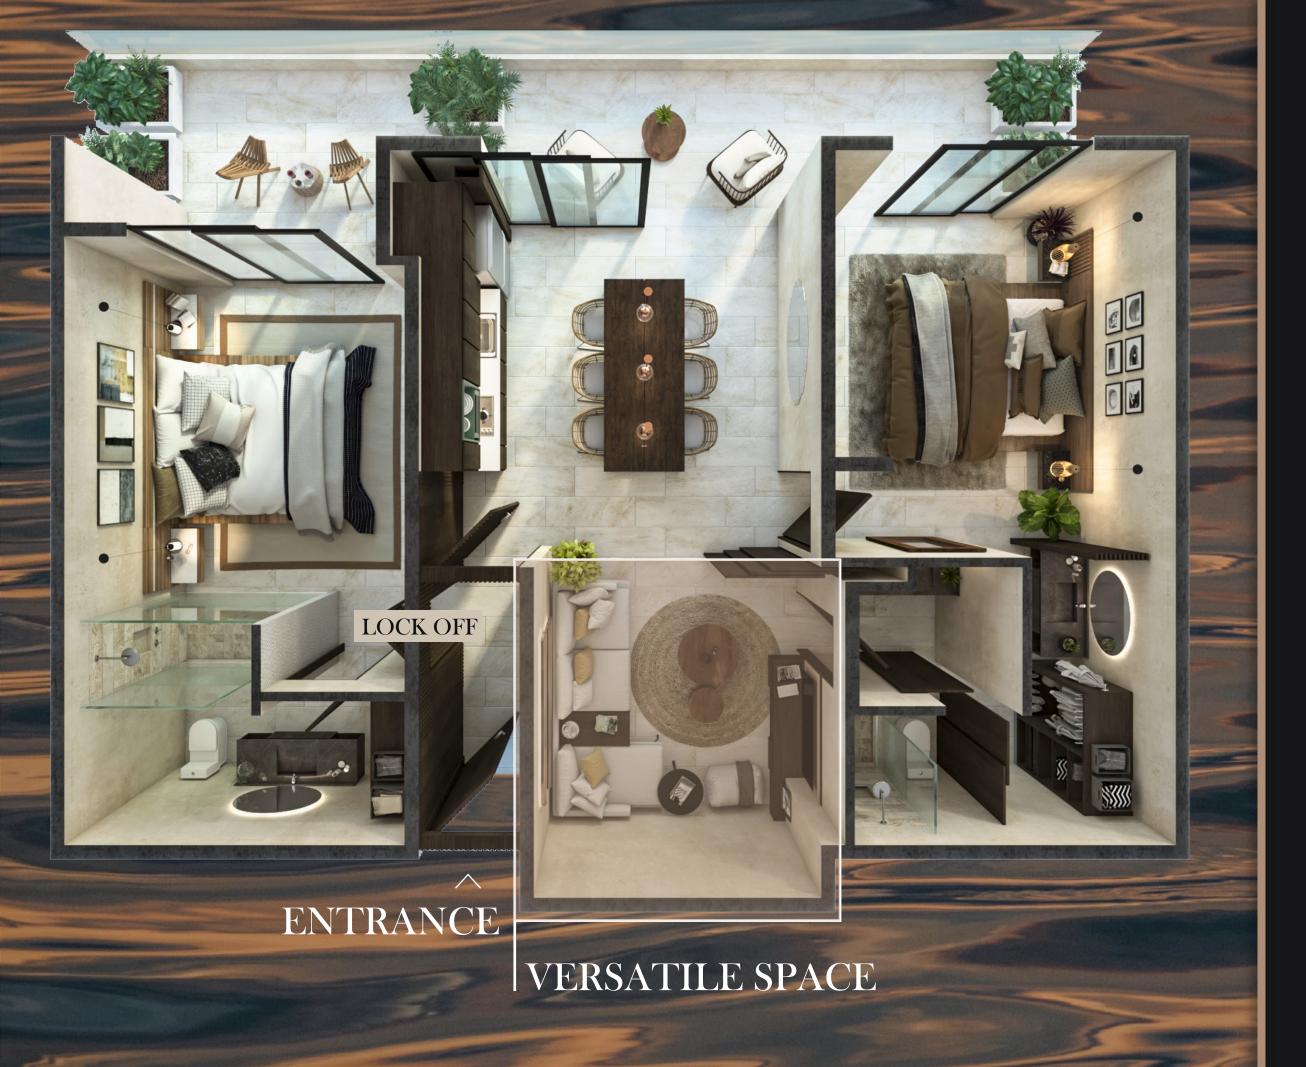

### LOCK OFF SYSTEM

The "LOCK OFF" units are made up of two independent units connected by a door,

1 hotel room and
a 1 bedroom apartment.
Each of them counts
with its own bathroom and terrace.

one hotel room

ENTRANCE

one bedroom unit

### VERSATILE SPACE

It can be a comfortable living room or become a Additional ROOM with space to store clothes and its own bathroom. So you can DOUBLE the possibilities of your department.