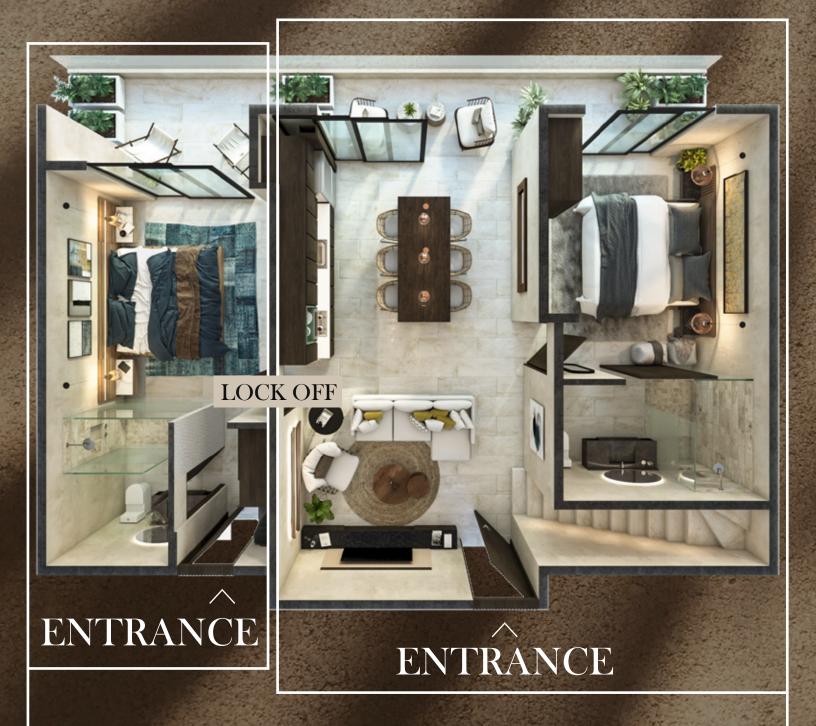

### LOCK OFF SYSTEM

The "LOCK OFF" units are made up of two independent units connected by a door,

1 hotel room and
a 1 bedroom apartment.
Each of them counts
with its own bathroom and terrace.

one hotel room

ENTRANCE

one bedroom unit

#### 3 PROPERTIES IN ONE

Enjoy your private spacewhile increasing your income renting other sections of your apartment.

one hotel room

one bedroom unit

a one bedroom apartment with terrace and plunge pool