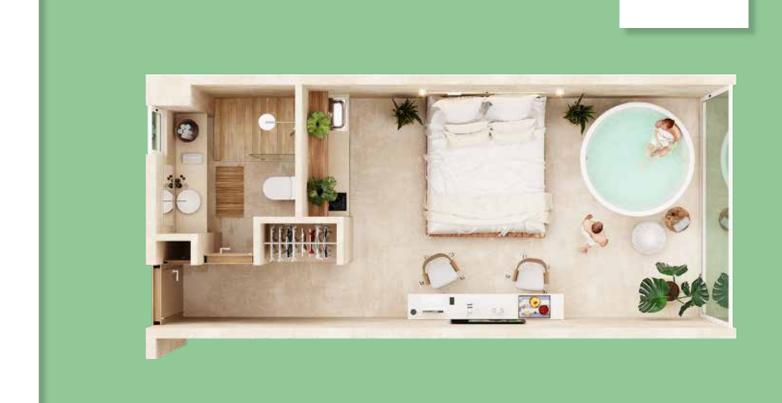

# XOXO JACUZZI

TOTAL: 340.67 FT<sup>2</sup>

**BATHROOM** 

KITCHEN ROOM

BEDROOM

AREA OF HOME OFFICE

JACUZZI