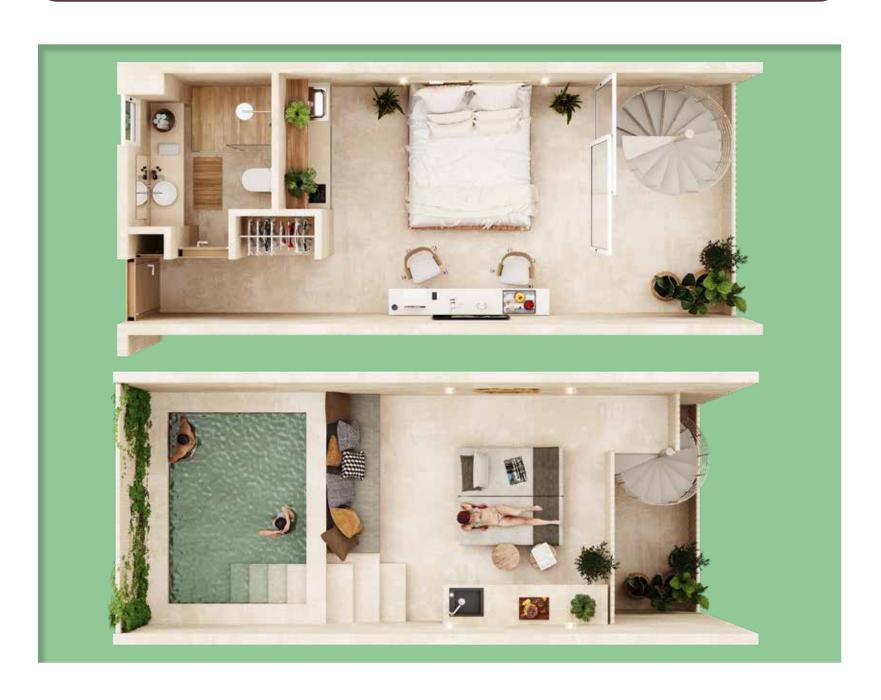

## OMG PENTHOUSE

LEVEL 2 & 3

INTERIOR: 278.78 FT<sup>2</sup> TERRACE: 82.34 FT<sup>2</sup> ROOF WITH POOL: 293.31 FT<sup>2</sup>

TOTAL: 654.44 FT<sup>2</sup>

### $\bigcirc$ OMG PENTHOUSE

BATHROOM KITCHEN ROOM

HOW TURN YOUR CELL PHONE I

Keep it horizontal to view all the images in the project.

by MENOTTO