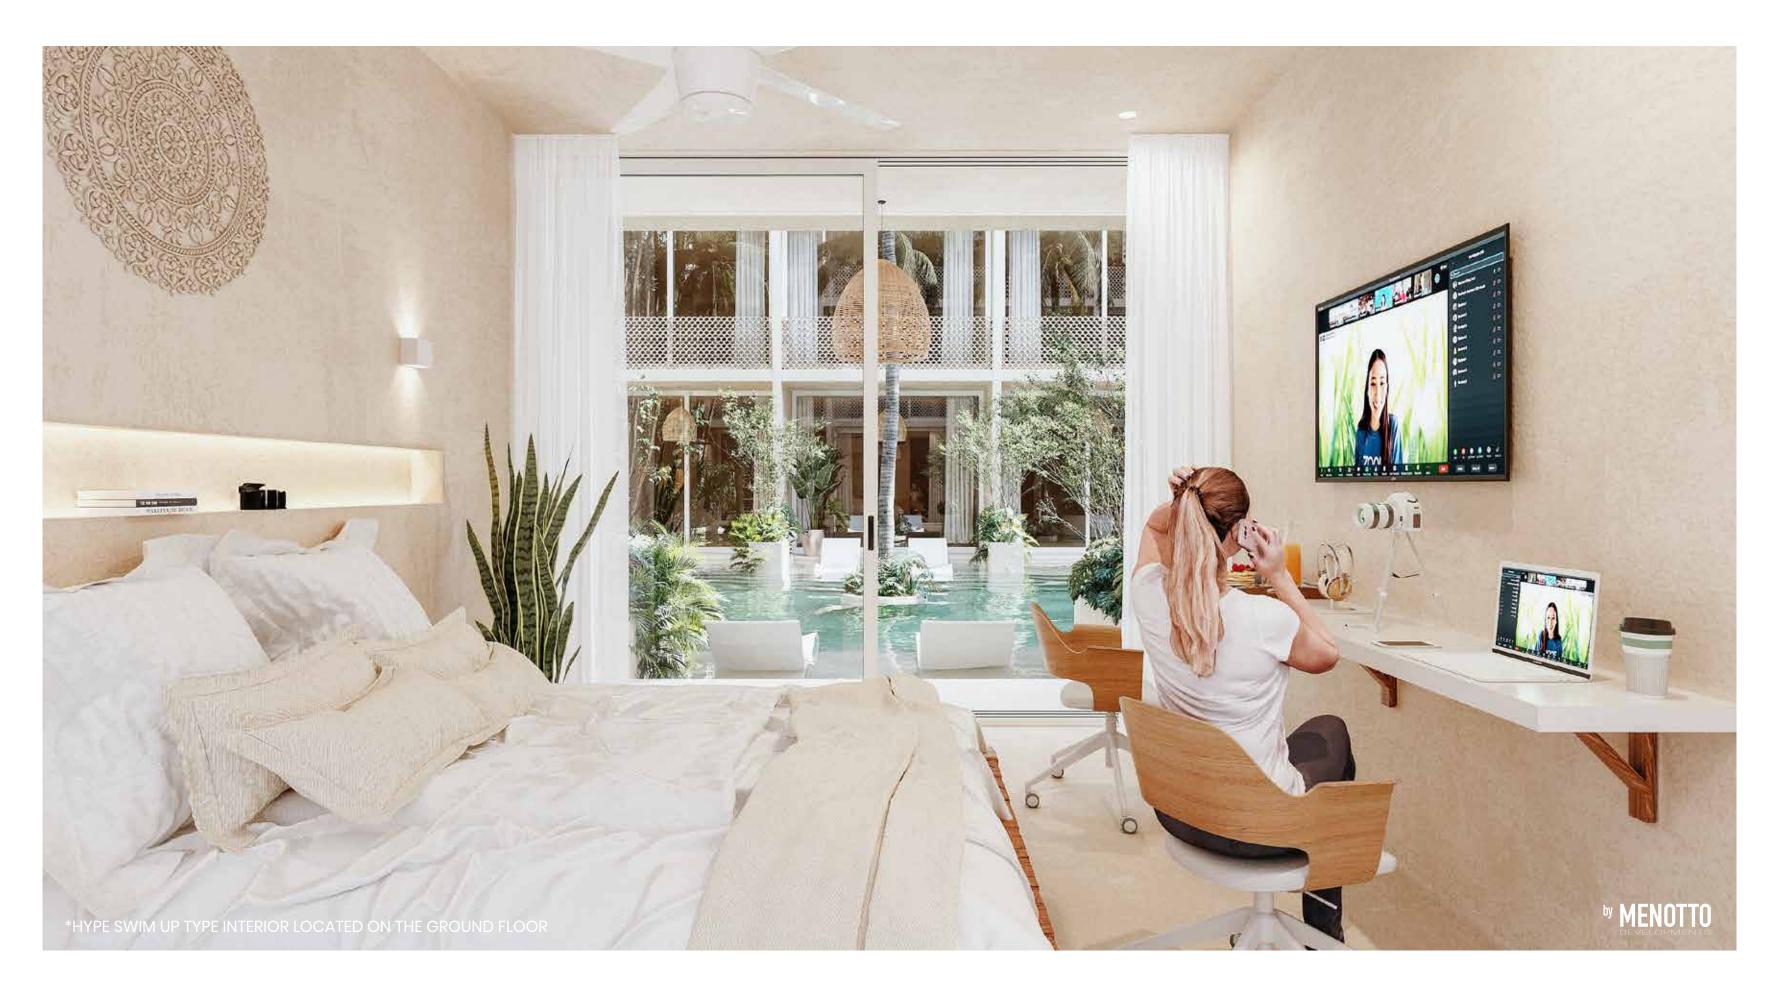

### Q HYPE SWIM UP

BATHROOM

KITCHEN ROOM

BEDROOM

AREA OF HOME OFFICE

TERRACE WITH SWIMMING POOL

### **HYPE SWIM UP**

**GROUND FLOOR** 

INTERIOR: 278.78 FT<sup>2</sup> TERRACE: 41.97 FT<sup>2</sup> EXTERIOR: 80.19 FT<sup>2</sup>

TOTAL: 400.95 FT<sup>2</sup>