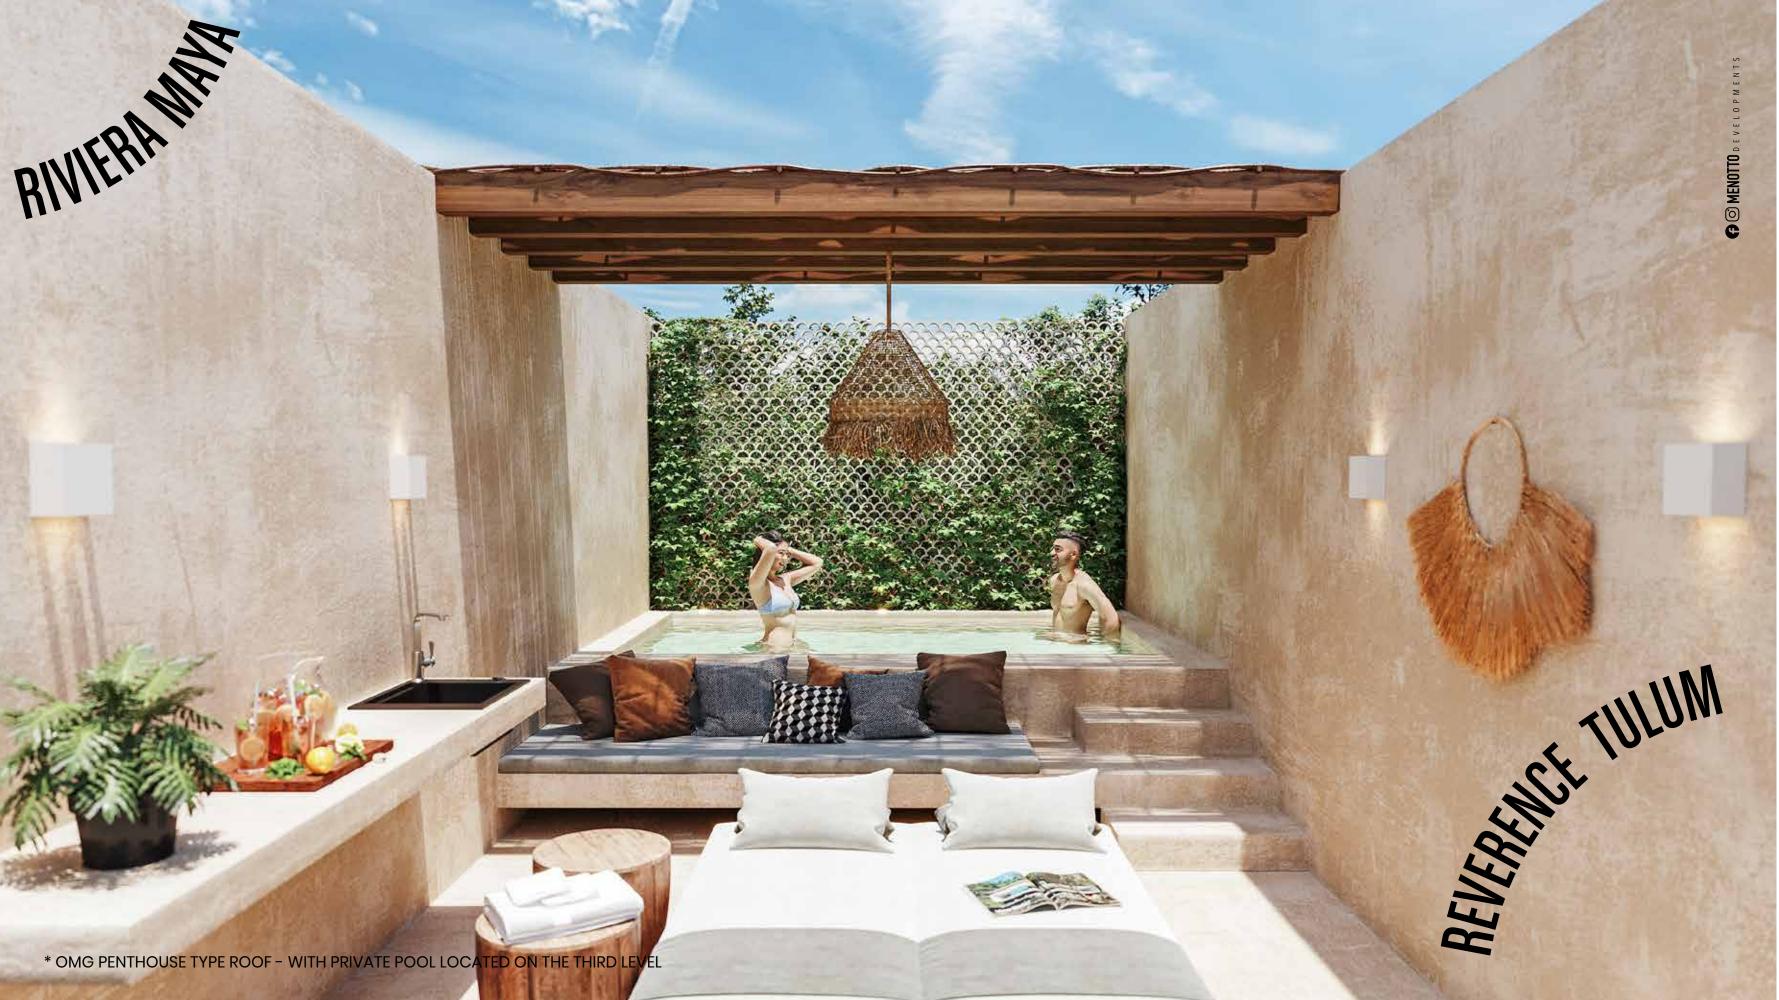

## OMG PENTHOUSE

LEVEL 2 & 3

INTERIOR: 278.78 FT<sup>2</sup> TERRACE: 82.34 FT<sup>2</sup> ROOF WITH POOL: 293.31 FT<sup>2</sup>

TOTAL: 654.44 FT<sup>2</sup>