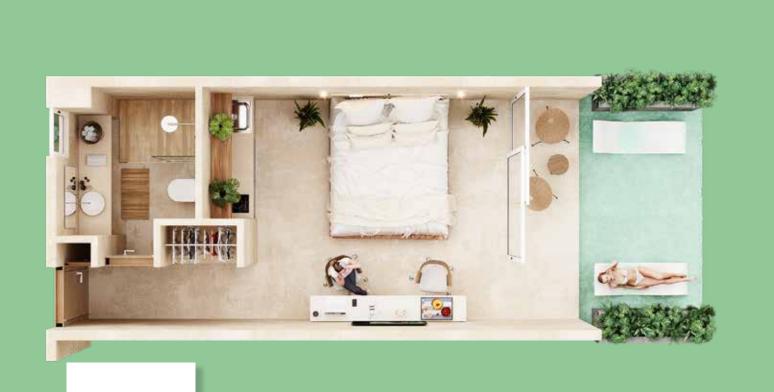

### Q HYPE SWIM UP

BATHROOM

KITCHEN ROOM

BEDROOM

AREA OF HOME OFFICE

TERRACE WITH SWIMMING POOL

### **HYPE SWIM UP**

**GROUND FLOOR** 

INTERIOR: 278.78 FT<sup>2</sup> TERRACE: 41.97 FT<sup>2</sup> EXTERIOR: 80.19 FT<sup>2</sup>

TOTAL: 400.95 FT<sup>2</sup>