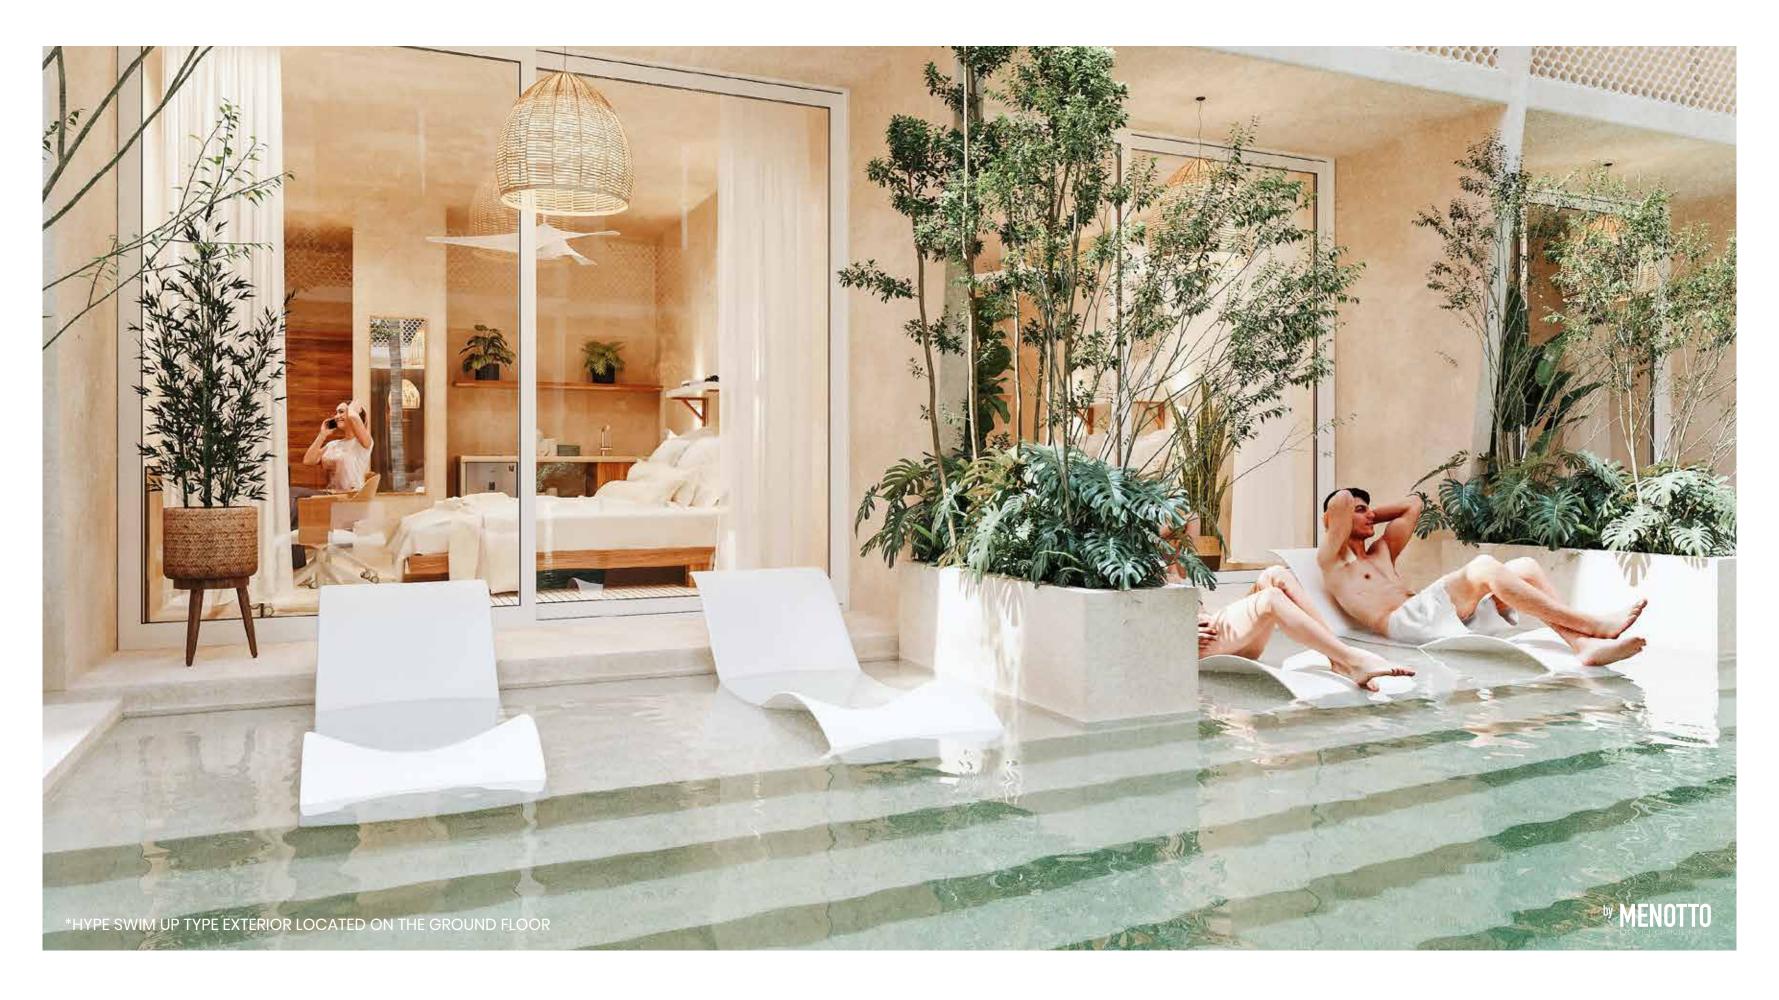

### Q HYPE SWIM UP

BATHROOM

KITCHEN ROOM

BEDROOM

AREA OF HOME OFFICE

TERRACE WITH SWIMMING POOL

### **HYPE SWIM UP**

**GROUND FLOOR** 

INTERIOR: 278.78 FT<sup>2</sup> TERRACE: 41.97 FT<sup>2</sup> EXTERIOR: 80.19 FT<sup>2</sup>

TOTAL: 400.95 FT<sup>2</sup>