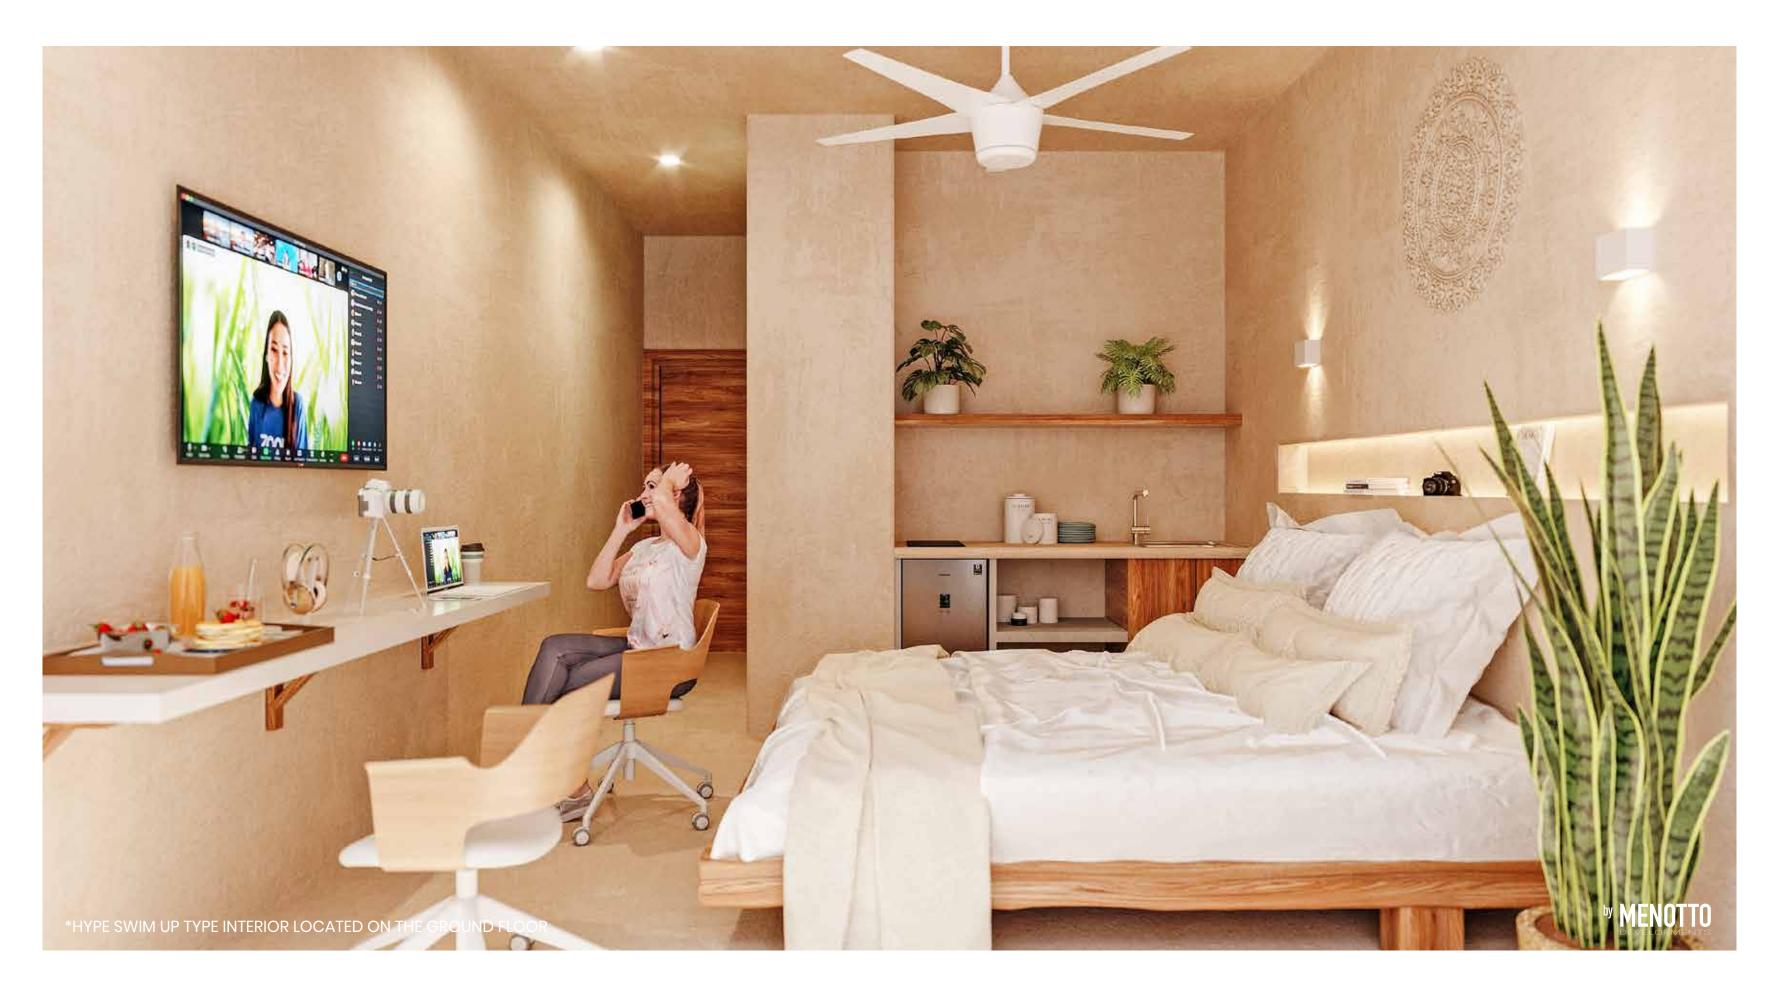

### Q HYPE SWIM UP

BATHROOM

KITCHEN ROOM

BEDROOM

AREA OF HOME OFFICE

TERRACE WITH SWIMMING POOL

### **HYPE SWIM UP**

**GROUND FLOOR** 

INTERIOR: 278.78 FT<sup>2</sup> TERRACE: 41.97 FT<sup>2</sup> EXTERIOR: 80.19 FT<sup>2</sup>

TOTAL: 400.95 FT<sup>2</sup>